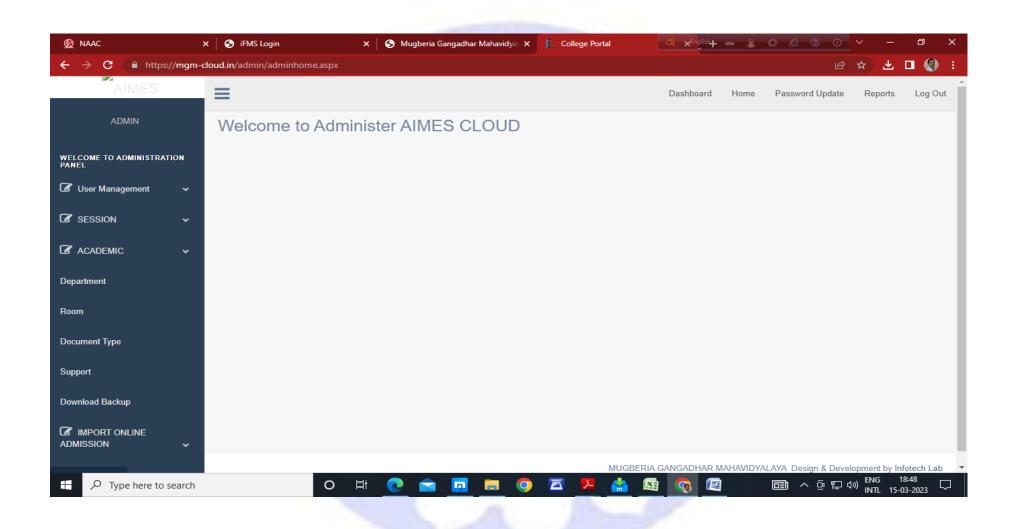

## MUGBERIA GANGADHAR MAHAVIDYALAYA



VILL+P.O+P.S-BHUPATINAGAR,DIST-PURBA MEDINIPUR,PIN-721425,WEST BENGAL NAAC RE-ACCREDITED B+ LEVEL Govt aided College CPE (Under UGC XII Plan) & NCTE Approved Institutions DBT Star College Scheme Award Recipient E-mail: Mugberia\_college@rediffmail.com//www.mugbberiagangadharmahavidyalaya.ac.in

6.2.2

Screen shots of user interfaces of each module reflecting the name of the HEI

- 1. Administration,
- 2. Finance and Accounts,
- 3. Student Admission and Support
- 4. Examination

# SCREEN SHOTS OF USER INTER FACES

#### 1. Administration

a) AIMES ERP software of college





#### b) Homepage of the college website



#### 2. Finance and accounts:

a) IFMS (HRMS), Govt. of West Bengal





#### b) PFMS, Govt. of India





### c) Accounts of the college through e-governance



MUGBERIA GANGADHAR MAHAVIDYALAYA Design & Development by Infotech Lab





#### 3. Student Admission and Support

a) Admission Portal interface





b) Anti-Ragging online form





#### C) OPAC System at Library





#### d)Online feedback facility





#### 4. Examination



#### 4. a) Nodal Center interface







16.02.2029
Principal
Mugberia Gangadhar Mahavidyalaya

## 4. (b) Examination portal



# VIDYASAGAR UNIVERSITY বিদ্যাসাগর বিশ্ববিদ্যালয় UNDER GRADUATE EXAMINATION 3rd Semester Examination 2023 [UNDER C.B.C.S]

Marks Submission Portal
(Practical)

| MARKS AWARD LIST   |  |