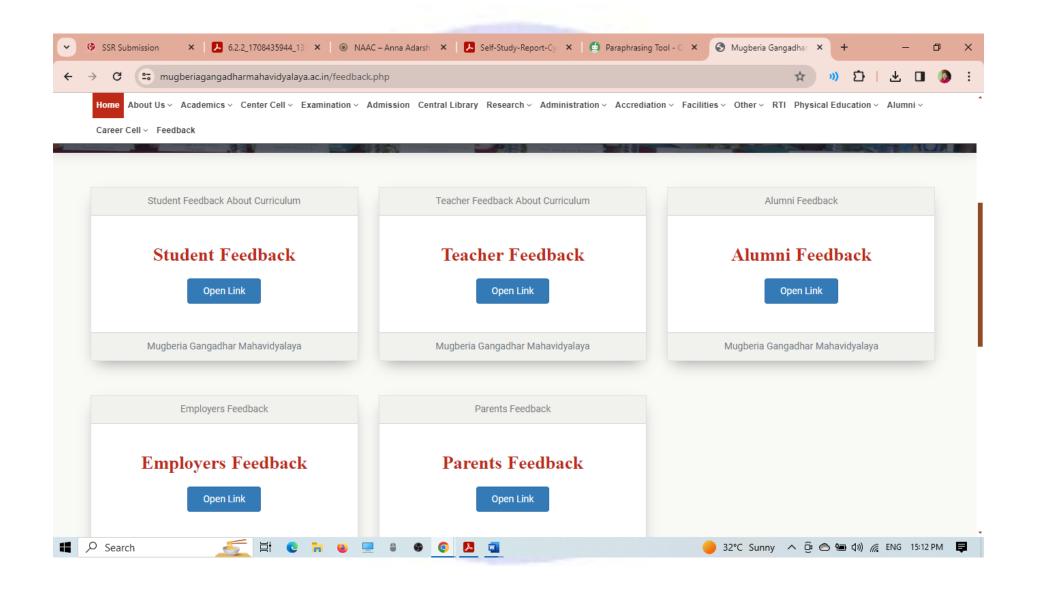

diffmail.com//www.mugbberiagangadharmahavidyalaya.ac.in

6.2.2

Screen shots of user interfaces of each module reflecting the name of the HEI

- 1. Administration,
- 2. Finance and Accounts,
- 3. Student Admission and Support
- 4. Examination

# SCREEN SHOTS OF USER INTER FACES

#### 1. Administration

a) AIMES ERP software of college





#### b) Homepage of the college website



#### 2. Finance and accounts:

a) IFMS (HRMS), Govt. of West Bengal





#### b) PFMS, Govt. of India





### c) Accounts of the college through e-governance



MUGBERIA GANGADHAR MAHAVIDYALAYA Design & Development by Infotech Lab





#### 3. Student Admission and Support

a) Admission Portal interface





b) Anti-Ragging online form





#### C) OPAC System at Library





#### d)Online feedback facility





#### 4. Examination



#### 4. a) Nodal Center interface







16.02.2029
Principal
Mugberia Gangadhar Mahavidyalaya

## 4. (b) Examination portal



# VIDYASAGAR UNIVERSITY বিদ্যাসাগর বিশ্ববিদ্যালয় UNDER GRADUATE EXAMINATION 3rd Semester Examination 2023 [UNDER C.B.C.S]

Marks Submission Portal
(Practical)

| MARKS AWARD LIST   |  |           |                 |  |  |  |
|--------------------|--|-----------|-----------------|--|--|--|
| Subject : [BOTHGE] |  | Paper : 3 | Full Marks : 20 |  |  |  |

NB: Enter marks between 00 and 20. AB (if marks is not available), else it will become invalid and not be saved in the database.

Search by: Registration No V Search for:

| Name          | Registration No | Session | Roll No        | Full Marks | Marks Allocation                     |
|--