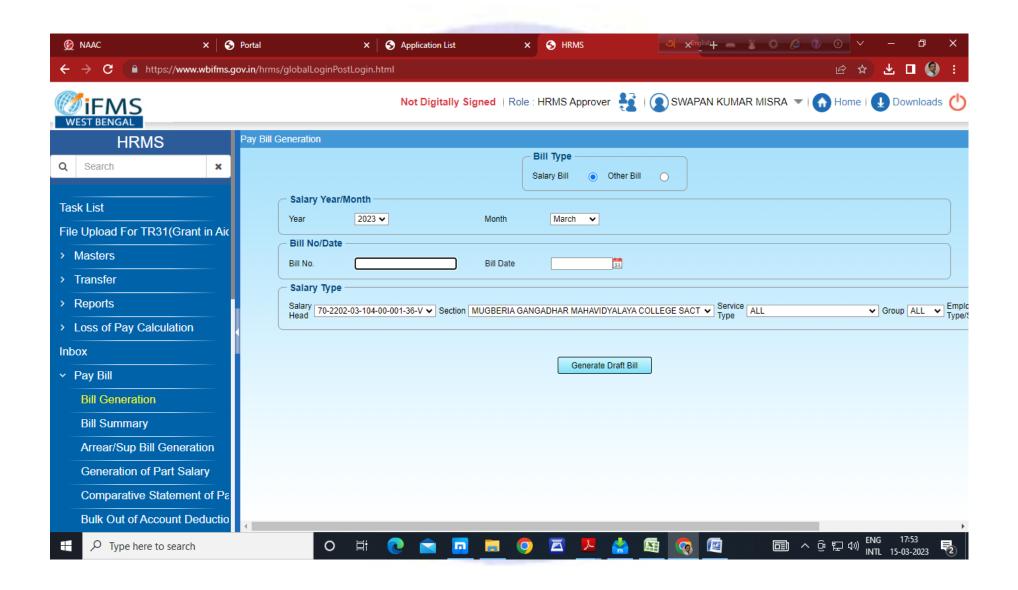

#### 2. Finance and accounts:

a) IFMS (HRMS), Govt. of West Bengal

#### b) PFMS, Govt. of India