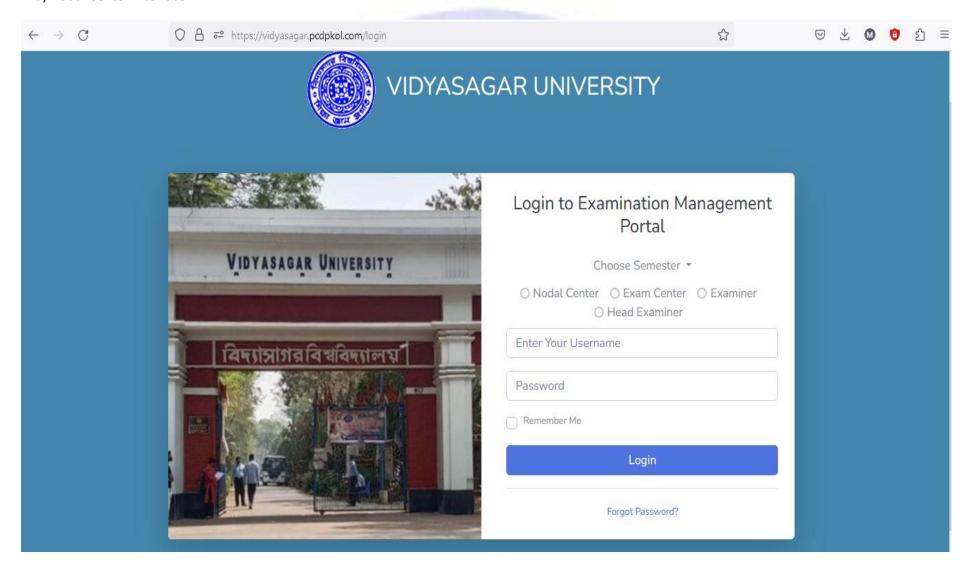

#### 4. a) Nodal Center interface

16.02.2029
Principal
Mugberia Gangadhar Mahavidyalaya