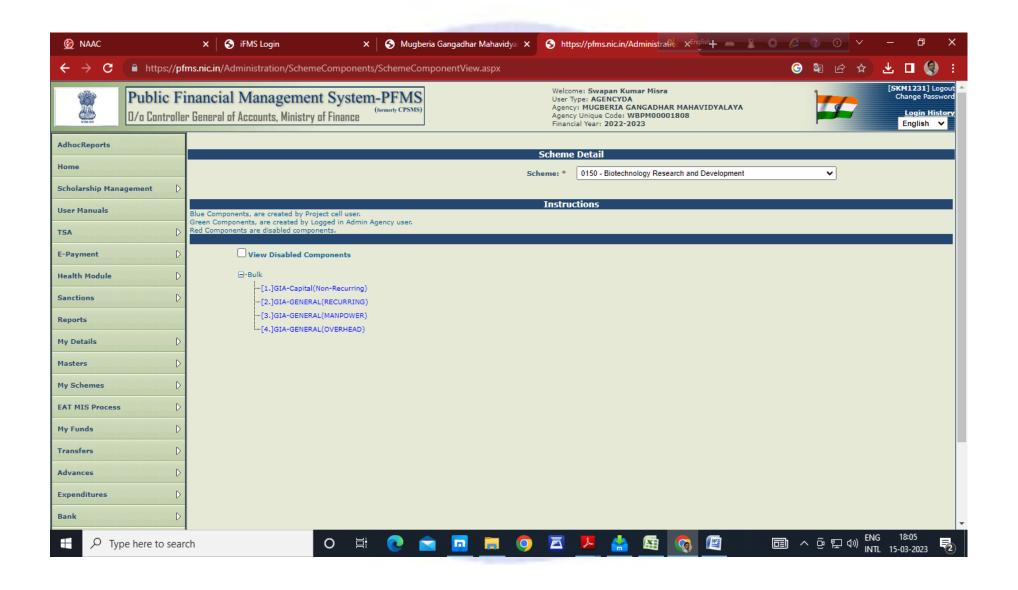

## MUGBERIA GANGADHAR MAHAVIDYALAYA



VILL+P.O+P.S-BHUPATINAGAR,DIST-PURBA MEDINIPUR,PIN-721425,WEST BENGAL NAAC RE-ACCREDITED B+ LEVEL Govt aided College CPE (Under UGC XII Plan) & NCTE Approved Institutions DBT Star College Scheme Award Recipient E-mail: Mugberia\_college@rediffmail.com//www.mugbberiagangadharmahavidyalaya.ac.in

6.2.2

Screen shots of user interfaces of each module reflecting the name of the HEI

- 1. Administration,
- 2. Finance and Accounts,
- 3. Student Admission and Support
- 4. Examination

# SCREEN SHOTS OF USER INTER FACES

#### 1. Administration

a) AIMES ERP software of college





#### b) Homepage of the college website



#### 2. Finance and accounts:

a) IFMS (HRMS), Govt. of West Bengal





#### b) PFMS, Govt. of India





### c) Accounts of the college through e-governance



MUGBERIA GANGADHAR MAHAVIDYALAYA Design & Development by Infotech Lab





#### 3. Student Admission and Support

a) Admission Portal interface





b) Anti-Ragging online form





#### C) OPAC System at Library





#### d)Online feedback facility





#### 4. Examination



#### 4. a) Nodal Center interface







16.02.2029
Principal
Mugberia Gangadhar Mahavidyalaya

## 4. (b) Examination portal



# VIDYASAGAR UNIVERSITY বিদ্যাসাগর বিশ্ববিদ্যালয় UNDER GRADUATE EXAMINATION 3rd Semester Examination 2023 [UNDER C.B.C.S]

Marks Submission Portal
(Practical)

| MARKS AWARD LIST   |  |           |                 |  |  |  |
|--------------------|--|-----------|-----------------|--|--|--|
| Subject : [BOTHGE] |  | Paper : 3 | Full Mar