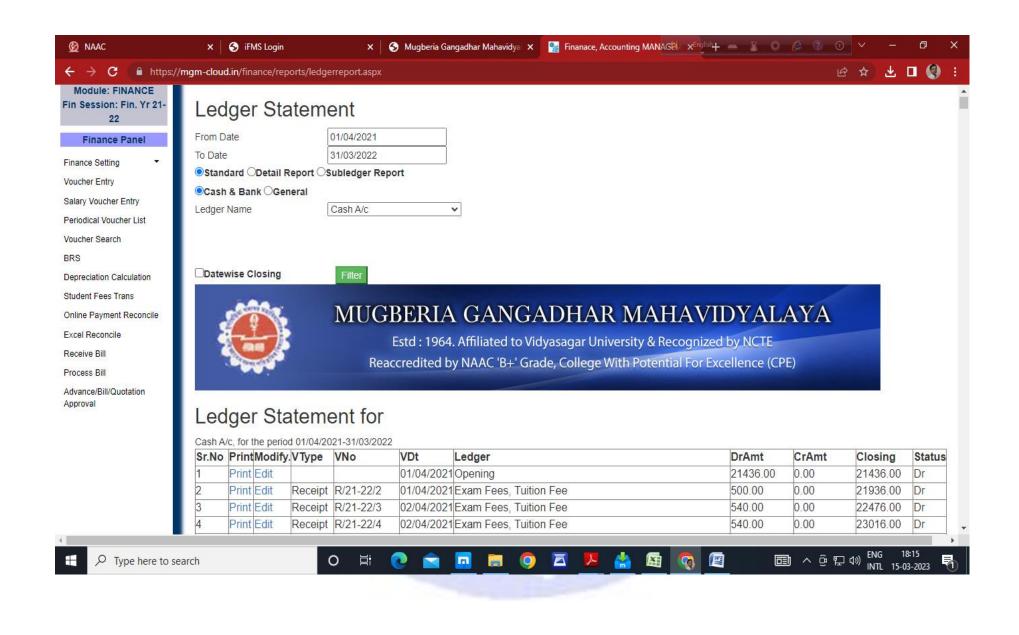

#### 2. Finance and accounts:

a) IFMS (HRMS), Govt. of West Bengal

#### b) PFMS, Govt. of India

### c) Accounts of the college through e-governance

MUGBERIA GANGADHAR MAHAVIDYALAYA Design & Development by Infotech Lab