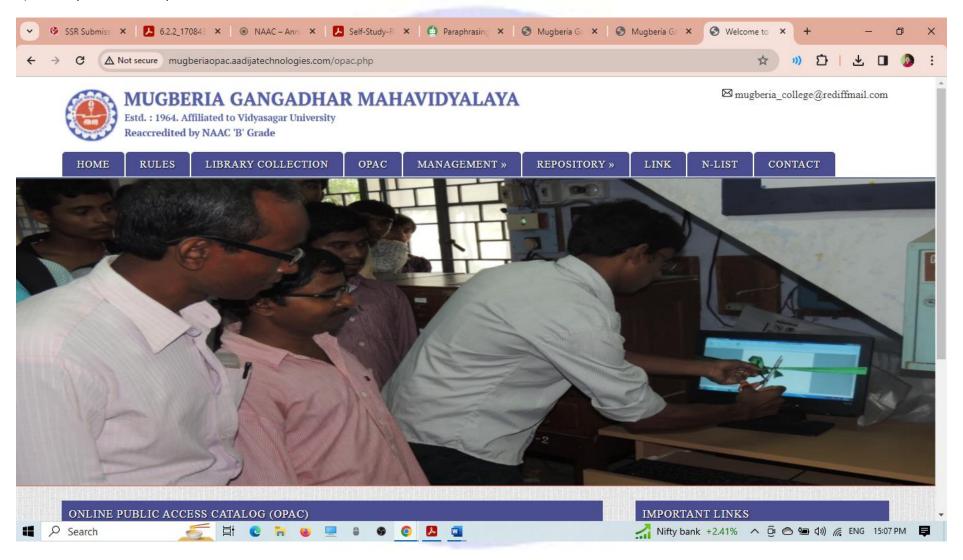

Recipient E-mail: Mugberia\_college@rediffmail.com//www.mugbberiagangadharmahavidyalaya.ac.in

6.2.2

Screen shots of user interfaces of each module reflecting the name of the HEI

- 1. Administration,
- 2. Finance and Accounts,
- 3. Student Admission and Support
- 4. Examination

# SCREEN SHOTS OF USER INTER FACES

#### 1. Administration

a) AIMES ERP software of college





#### b) Homepage of the college website



#### 2. Finance and accounts:

a) IFMS (HRMS), Govt. of West Bengal





#### b) PFMS, Govt. of India





### c) Accounts of the college through e-governance



MUGBERIA GANGADHAR MAHAVIDYALAYA Design & Development by Infotech Lab





#### 3. Student Admission and Support

a) Admission Portal interface





b) Anti-Ragging online form





#### C) OPAC System at Library





#### d)Online feedback facility





#### 4. Examination



#### 4. a) Nodal Center interface







16.02.2029
Principal
Mugberia Gangadhar Mahavidyalaya

## 4. (b) Examination portal



# VIDYASAGAR UNIVERSITY বিদ্যাসাগর বিশ্ববিদ্যালয় UNDER GRADUATE EXAMINATION 3rd Semester Examination 2023 [UNDER C.B.C.S]

Marks Submission Portal
(Practical)

| MARKS AWARD LIST   |  |           |                 |  |  |  |
|--------------------|--|-----------|-----------------|--|--|--|
| Subject : [BOTHGE] |  | Paper : 3 | Full Marks : 20 |  |  |  |

NB: Enter marks between 00 and 20. AB (if marks is not available), else it will become invalid and not be saved in the database.

Search by: Registration No V Search for:

| Name          | Registration No | Session | Roll No        | Full Marks | Mar