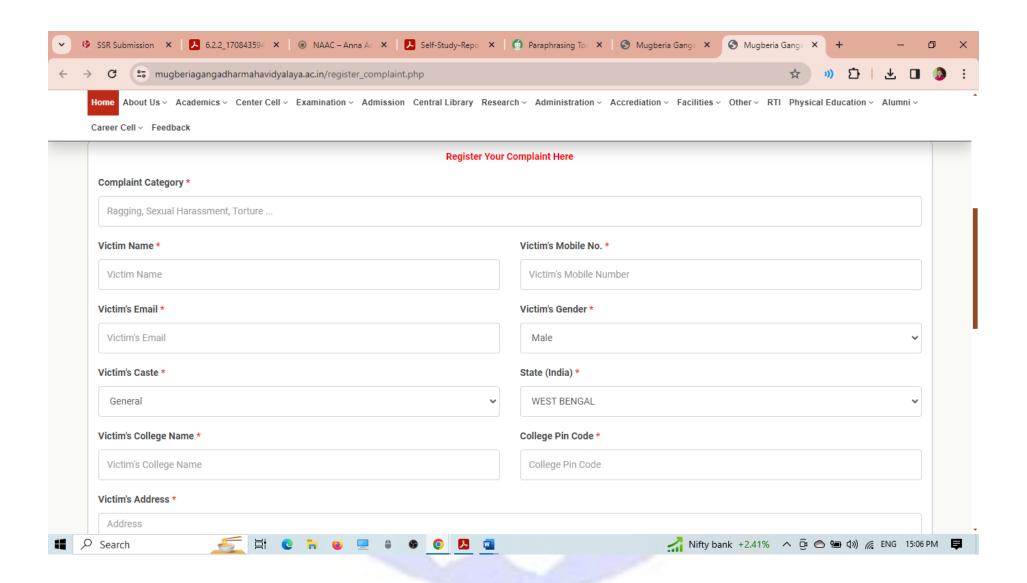

#### 3. Student Admission and Support

a) Admission Portal interface

b) Anti-Ragging online form