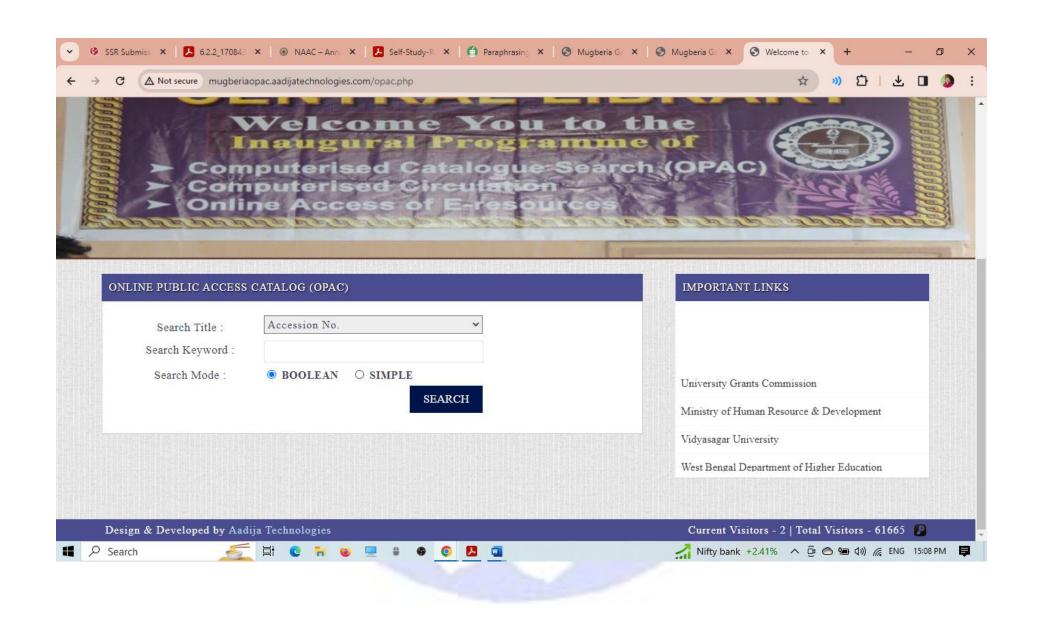

ecipient E-mail: Mugberia\_college@rediffmail.com//www.mugbberiagangadharmahavidyalaya.ac.in

6.2.2

Screen shots of user interfaces of each module reflecting the name of the HEI

- 1. Administration,
- 2. Finance and Accounts,
- 3. Student Admission and Support
- 4. Examination

# SCREEN SHOTS OF USER INTER FACES

#### 1. Administration

a) AIMES ERP software of college





#### b) Homepage of the college website



#### 2. Finance and accounts:

a) IFMS (HRMS), Govt. of West Bengal





#### b) PFMS, Govt. of India





### c) Accounts of the college through e-governance



MUGBERIA GANGADHAR MAHAVIDYALAYA Design & Development by Infotech Lab





#### 3. Student Admission and Support

a) Admission Portal interface





b) Anti-Ragging online form





#### C) OPAC System at Library





#### d)Online feedback facility





#### 4. Examination



#### 4. a) Nodal Center interface







16.02.2029
Principal
Mugberia Gangadhar Mahavidyalaya

## 4. (b) Examination portal



# VIDYASAGAR UNIVERSITY বিদ্যাসাগর বিশ্ববিদ্যালয় UNDER GRADUATE EXAMINATION 3rd Semester Examination 2023 [UNDER C.B.C.S]

Marks Submission Portal
(Practical)

| MARKS AWARD LIST   |  |           |                 |  |  |  |
|--------------------|--|-----------|-----------------|--|--|--|
| Subject : [BOTHGE] |  | Paper : 3 | Full Marks : 20 |  |  |  |

NB: Enter marks between 00 and 20. AB (if marks is not available), else it will become invalid and not be saved in the database.

Search by: Registration No V Search for:

| Name          | Registration No | Session | Roll No        | Full Marks | Marks