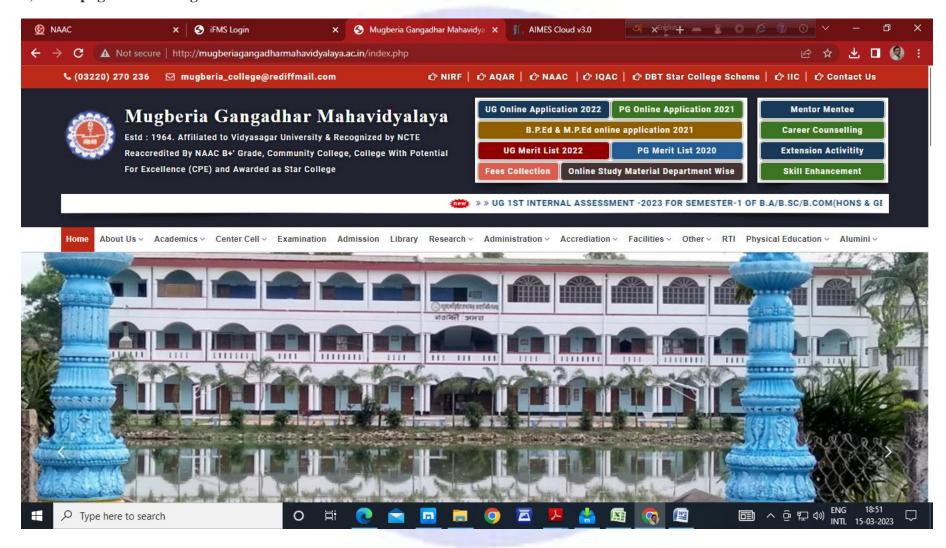

## MUGBERIA GANGADHAR MAHAVIDYALAYA



VILL+P.O+P.S-BHUPATINAGAR,DIST-PURBA MEDINIPUR,PIN-721425,WEST BENGAL NAAC RE-ACCREDITED B+ LEVEL Govt aided College CPE (Under UGC XII Plan) & NCTE Approved Institutions DBT Star College Scheme Award Recipient E-mail: Mugberia\_college@rediffmail.com//www.mugbberiagangadharmahavidyalaya.ac.in

6.2.2

Screen shots of user interfaces of each module reflecting the name of the HEI

- 1. Administration,
- 2. Finance and Accounts,
- 3. Student Admission and Support
- 4. Examination

# SCREEN SHOTS OF USER INTER FACES

#### 1. Administration

a) AIMES ERP software of college





#### b) Homepage of the college website



#### 2. Finance and accounts:

a) IFMS (HRMS), Govt. of West Bengal





#### b) PFMS, Govt. of India





### c) Accounts of the college through e-governance



MUGBERIA GANGADHAR MAHAVIDYALAYA Design & Development by Infotech Lab





#### 3. Student Admission and Support

a) Admission Portal interface





b) Anti-Ragging online form





#### C) OPAC System at Library





#### d)Online feedback facility





#### 4. Examination



#### 4. a) Nodal Center interface







16.02.2029
Principal
Mugberia Gangadhar Mahavidyalaya

## 4. (b) Examination portal



# VIDYASAGAR UNIVERSITY বিদ্যাসাগর বিশ্ববিদ্যালয় UNDER GRADUATE EXAMINATION 3rd Semester Examination 2023 [UNDER C.B.C.S]

Marks Submission Portal
(Practical)

| MARKS AWARD LIST   |  |           |                 |  |  |  |
|---