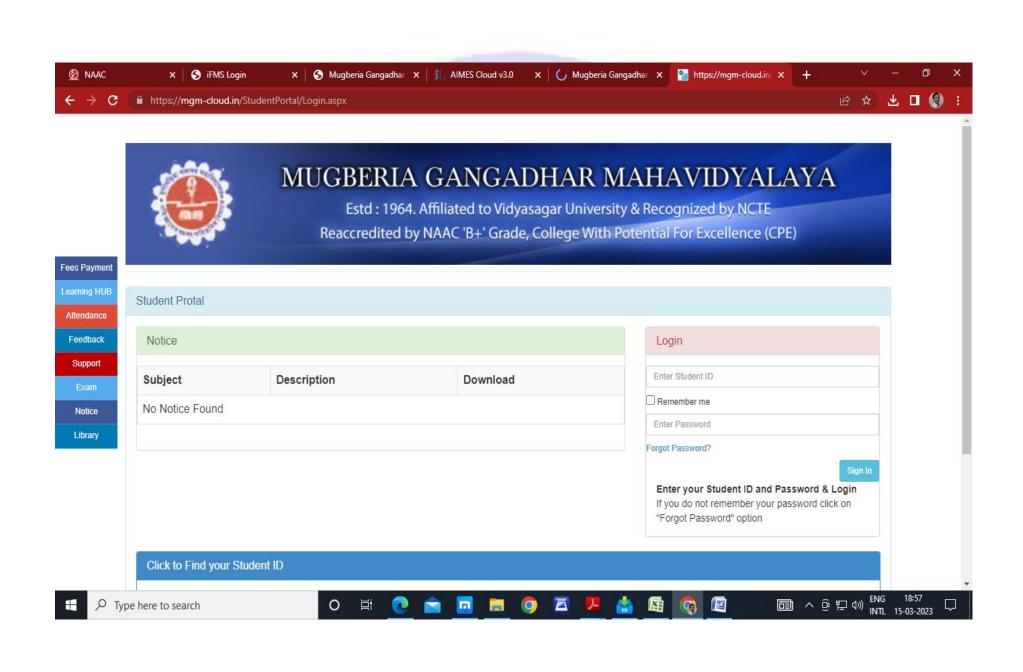

II Plan) & NCTE Approved Institutions DBT Star College Scheme Award Recipient E-mail: Mugberia\_college@rediffmail.com//www.mugbberiagangadharmahavidyalaya.ac.in

6.2.2

Screen shots of user interfaces of each module reflecting the name of the HEI

- 1. Administration,
- 2. Finance and Accounts,
- 3. Student Admission and Support
- 4. Examination

# SCREEN SHOTS OF USER INTER FACES

#### 1. Administration

a) AIMES ERP software of college





#### b) Homepage of the college website



#### 2. Finance and accounts:

a) IFMS (HRMS), Govt. of West Bengal





#### b) PFMS, Govt. of India





### c) Accounts of the college through e-governance



MUGBERIA GANGADHAR MAHAVIDYALAYA Design & Development by Infotech Lab





#### 3. Student Admission and Support

a) Admission Portal interface





b) Anti-Ragging online form





#### C) OPAC System at Library





#### d)Online feedback facility





#### 4. Examination



#### 4. a) Nodal Center interface







16.02.2029
Principal
Mugberia Gangadhar Mahavidyalaya

## 4. (b) Examination portal



# VIDYASAGAR UNIVERSITY বিদ্যাসাগর বিশ্ববিদ্যালয় UNDER GRADUATE EXAMINATION 3rd Semester Examination 2023 [UNDER C.B.C.S]

Marks Submission Portal
(Practical)

| MARKS AWARD LIST   |  |           |                 |  |  |  |
|--------------------|--|-----------|-----------------|--|--|--|
| Subject : [BOTHGE] |  | Paper : 3 | Full Marks : 20 |  |  |  |

NB: Enter marks between 00 and 20. AB (if marks is not available), else it will become invalid and not be saved in the database.

Search by: Registration No V Search for:

| Name