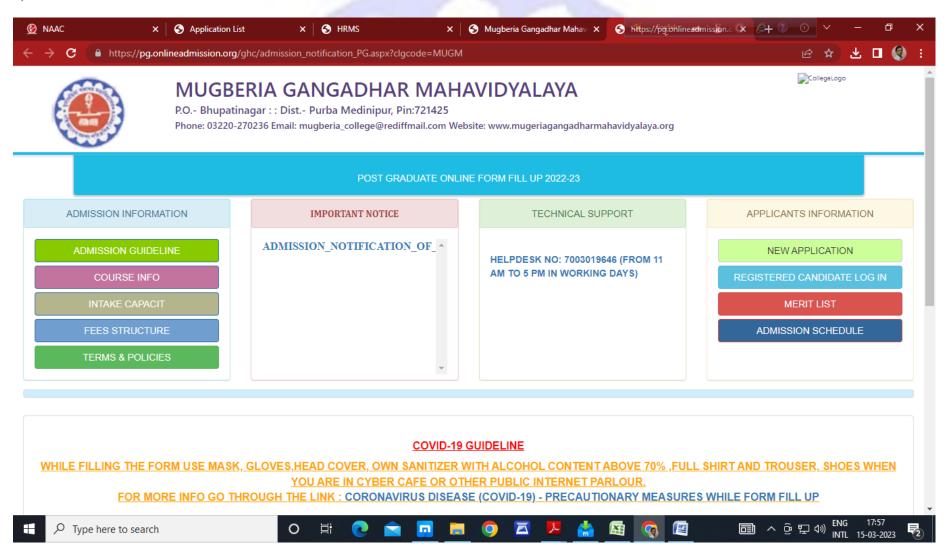

#### 3. Student Admission and Support

a) Admission Portal interface

b) Anti-Ragging online form