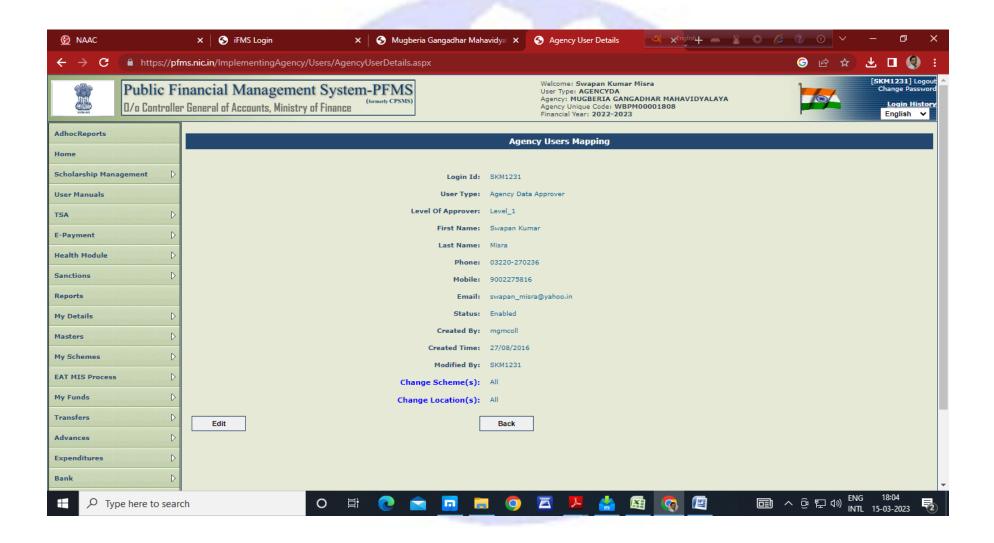

## MUGBERIA GANGADHAR MAHAVIDYALAYA



VILL+P.O+P.S-BHUPATINAGAR,DIST-PURBA MEDINIPUR,PIN-721425,WEST BENGAL NAAC RE-ACCREDITED B+ LEVEL Govt aided College CPE (Under UGC XII Plan) & NCTE Approved Institutions DBT Star College Scheme Award Recipient E-mail: Mugberia\_college@rediffmail.com//www.mugbberiagangadharmahavidyalaya.ac.in

6.2.2

Screen shots of user interfaces of each module reflecting the name of the HEI

- 1. Administration,
- 2. Finance and Accounts,
- 3. Student Admission and Support
- 4. Examination

# SCREEN SHOTS OF USER INTER FACES

#### 1. Administration

a) AIMES ERP software of college





#### b) Homepage of the college website



#### 2. Finance and accounts:

a) IFMS (HRMS), Govt. of West Bengal





#### b) PFMS, Govt. of India





### c) Accounts of the college through e-governance



MUGBERIA GANGADHAR MAHAVIDYALAYA Design & Development by Infotech Lab





#### 3. Student Admission and Support

a) Admission Portal interface





b) Anti-Ragging online form





#### C) OPAC System at Library





#### d)Online feedback facility





#### 4. Examination



#### 4. a) Nodal Center interface







16.02.2029
Principal
Mugberia Gangadhar Mahavidyalaya

## 4. (b) Examination portal



# VIDYASAGAR UNIVERSITY বিদ্যাসাগর বিশ্ববিদ্যালয় UNDER GRADUATE EXAMINATION 3rd Semester Examination 2023 [UNDER C.B.C.S]

Marks Submission Portal
(Practical)

| MARKS AWARD LIST   |  |           |                 |  |  |  |
|--------------------|--|-----------|-----------------|--|--|--|
| Subject : [BOTHGE] |  | Paper : 3 | Full M