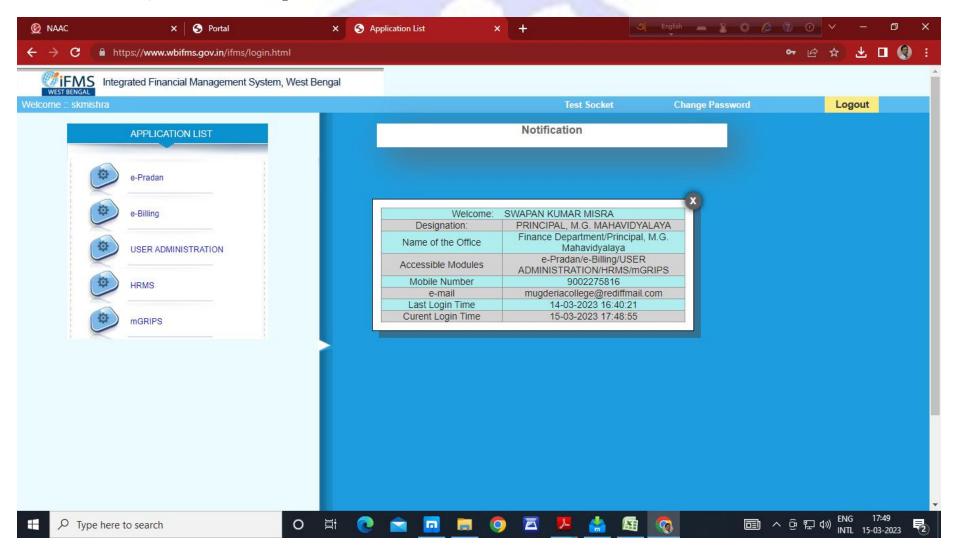

## MUGBERIA GANGADHAR MAHAVIDYALAYA



VILL+P.O+P.S-BHUPATINAGAR,DIST-PURBA MEDINIPUR,PIN-721425,WEST BENGAL NAAC RE-ACCREDITED B+ LEVEL Govt aided College CPE (Under UGC XII Plan) & NCTE Approved Institutions DBT Star College Scheme Award Recipient E-mail: Mugberia\_college@rediffmail.com//www.mugbberiagangadharmahavidyalaya.ac.in

6.2.2

Screen shots of user interfaces of each module reflecting the name of the HEI

- 1. Administration,
- 2. Finance and Accounts,
- 3. Student Admission and Support
- 4. Examination

# SCREEN SHOTS OF USER INTER FACES

#### 1. Administration

a) AIMES ERP software of college





#### b) Homepage of the college website



#### 2. Finance and accounts:

a) IFMS (HRMS), Govt. of West Bengal





#### b) PFMS, Govt. of India





### c) Accounts of the college through e-governance



MUGBERIA GANGADHAR MAHAVIDYALAYA Design & Development by Infotech Lab





#### 3. Student Admission and Support

a) Admission Portal interface





b) Anti-Ragging online form





#### C) OPAC System at Library





#### d)Online feedback facility





#### 4. Examination



#### 4. a) Nodal Center interface







16.02.2029
Principal
Mugberia Gangadhar Mahavidyalaya

## 4. (b) Examination portal



# VIDYASAGAR UNIVERSITY বিদ্যাসাগর বিশ্ববিদ্যালয় UNDER GRADUATE EXAMINATION 3rd Semester Examination 2023 [UNDER C.B.C.S]

Marks Submission Portal
(Practical)

| MARKS AWARD LIST   |  |           |                 |  |  |  |
|--------------------|--|-----------|-----------------|--|--|--|
| Subject