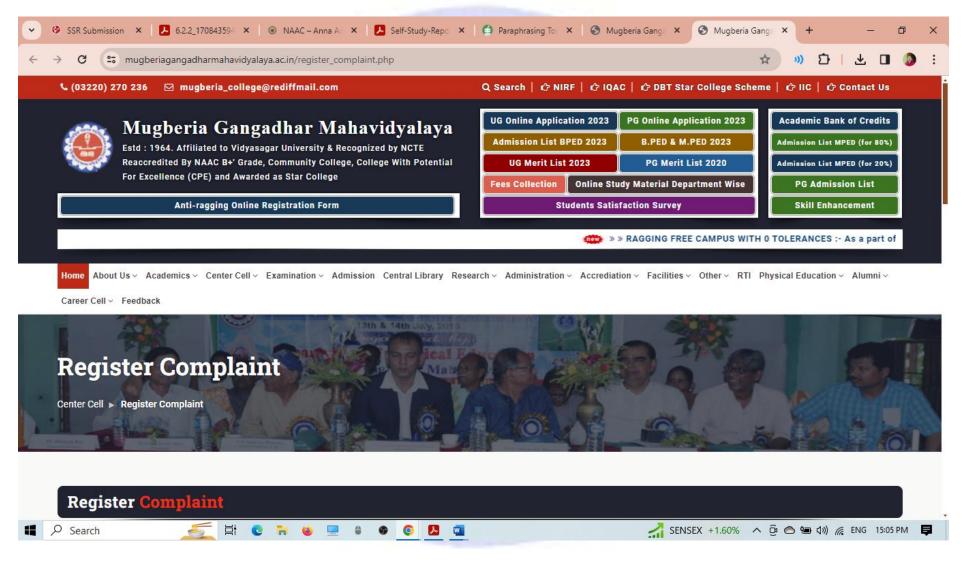

#### 3. Student Admission and Support

a) Admission Portal interface

b) Anti-Ragging online form