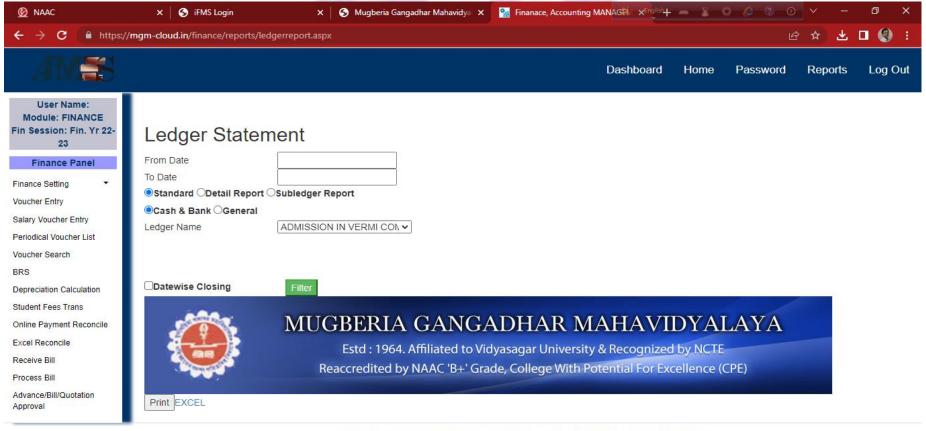

### c) Accounts of the college through e-governance

MUGBERIA GANGADHAR MAHAVIDYALAYA Design & Development by Infotech Lab