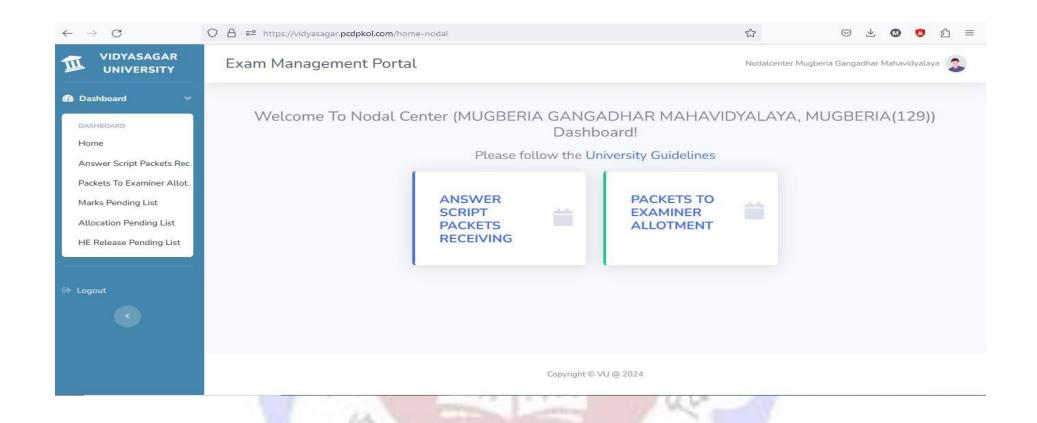

#### 4. Examination

#### 4. a) Nodal Center interface

16.02.2029
Principal
Mugberia Gangadhar Mahavidyalaya